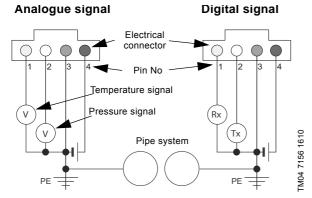

## **Electrical connections RPS, DPS**

Fig. 106Electrical connections

| Pin | Description<br>Analogue signal | Description<br>Digital signal | Colour |
|-----|--------------------------------|-------------------------------|--------|
| 1   | Temperature signal             | Rx                            | Yellow |
| 2   | Pressure signal                | Тх                            | White  |
| 3   | GND, 0 V PELV                  | GND, 0 V PELV                 | Green  |
| 4   | Voltage supply, +5 VDC         | Power supply, +5 VDC          | Brown  |
|     |                                |                               |        |