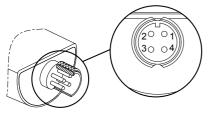

## **Electrical connections**

TM06 1070 1514

Fig. 4 Electrical connections

## RPI

Signal condition: 2-wire (loop-powered)

| Pin         | 1            | 2           | 3                          | 4        |
|-------------|--------------|-------------|----------------------------|----------|
| Wire colour | Brown        | White       | Blue                       | Black    |
| I/O         | Power supply | Not<br>used | Pressure signal<br>4-20 mA | Not used |

## RPI+T

Signal condition: 4-wire

| Pin         | 1            | 2                         | 3    | 4                         |
|-------------|--------------|---------------------------|------|---------------------------|
| Wire colour | Brown        | White                     | Blue | Black                     |
| 1/0         | Power supply | Pressure signal<br>0-10 V | GND* | Temperature signal 0-10 V |