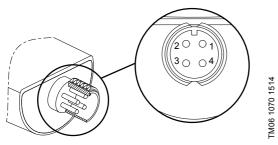

## **Electrical connections**

Fig. 72 Electrical connections

## DPI II

Signal condition: 2-wire (loop-powered)

| Pin         | 1            | 2        | 3                             | 4        |
|-------------|--------------|----------|-------------------------------|----------|
| Wire colour | Brown        | White    | Blue                          | Black    |
| I/O         | Power supply | Not used | Pressure<br>signal<br>4-20 mA | Not used |

## DPI II+T

Signal condition: 4-wire

| Pin         | 1            | 2                            | 3    | 4                               |
|-------------|--------------|------------------------------|------|---------------------------------|
| Wire colour | Brown        | White                        | Blue | Black                           |
| 1/0         | Power supply | Pressure<br>signal<br>0-10 V | GND* | Temperature<br>signal<br>0-10 V |